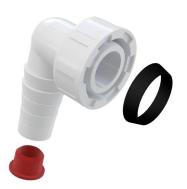

# alca

# P0048-ND Connector set G1"/17-23





#### Application

For double connector For wash-basin and sink traps with connector for washing machine or dishwasher

#### Features

Elbow for connecting the household appliances: washing machines, dishwashers

### etc.

Material: polypropylene

Scope of supply

#### Elbow with nut Seal

End-piece

## Order number, Logistic information

|          |               | Weight                     | Dimensions                | Quantity           |
|----------|---------------|----------------------------|---------------------------|--------------------|
| Code     | EAN           | (piece   packing   palett) | (piece   packing)         | (packing   palett) |
| P0048-ND | 8594045938364 | 0,03   2,78   64,5 kg      | 65×37×50   390×240×300 mm | 100   1600 pcs     |

Warranty 2/2 years \*

Tech