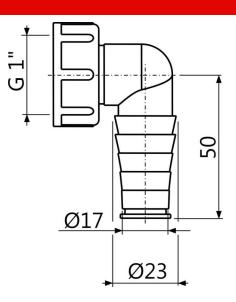

#### Features

Elbow for connecting the household appliances: washing machines, dishwashers

### etc.

Material: polypropylene

Scope of supply

Warranty 2/2 years \*

Technical specifications Hose connector 17-23 mm