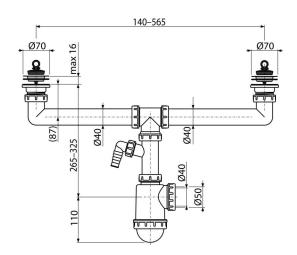

#### **Features**

- Material: polypropylene
- With connector for washing machine or dishwasher
- Waste outlet ready for connection to drain pipe Ø50 mm or Ø40 mm

### Scope of supply

- Stainless steel outlet grid 2 pcs
- Waste and trap body with two outlets and connector
- PVC plug 2 pcs

## Technical specifications

- Hose connector 17-23 mm
- Flow through two outlets 83,4 l/min
- Flow through one outlet 49,8 l/min
- Thermal resistance 95 °C
- Odour trap 50 mm