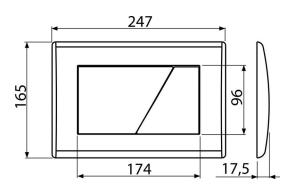

### Order number, Logistic information

| Code | EAN                        | Weight<br>(piece   packing   palett) | Dimensions (piece   packing) | Quantity<br>(packing   palett) |
|------|----------------------------|--------------------------------------|------------------------------|--------------------------------|
| M170 | 8594045938524 White-polish |                                      | 250×40×175   595×245×395 mm  | 25   700 pcs                   |