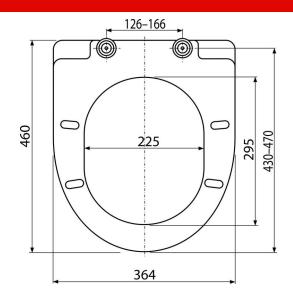

# Scope of supply

- Hinges Z0137-ND
- WC seat

#### Order number, Logistic information

|      |               | Weight                     | Dimensions                  | Quantity           |
|------|---------------|----------------------------|-----------------------------|--------------------|
| Code | EAN           | (piece   packing   palett) | (piece   packing)           | (packing   palett) |
| A66  | 8594045938852 | 2,85   14,25   247,9 kg    | 490×390×60   520×410×350 mm | 5   80 pcs         |
|      |               |                            |                             |                    |