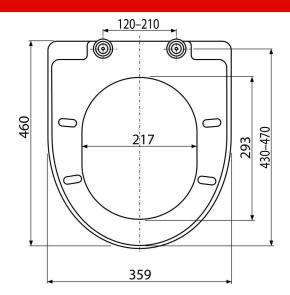

### Order number, Logistic information

| Code | EAN           | Weight<br>(piece   packing   palett) | Dimensions<br>(piece   packing) | Quantity<br>(packing   palett) |
|------|---------------|--------------------------------------|---------------------------------|--------------------------------|
| A67  | 8594045938869 | 3,05   15,23   263,7 kg              | 490×390×60   520×410×350 mm     | 5   80 pcs                     |