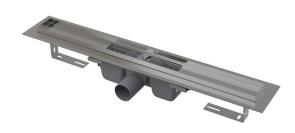

## APZ1-1150 Shower drain with an edge for perforated grids

### Application

- For wheelchair access
- For drainage of floor-level showers
- For installation into open spaces or near the wall of the shower area
- For perforated stainless steel grids For indoor use

## Features

- The collar and trap are protected by foil, and the channel itself by a polystyrene insert
- Trap material: polypropylene
- Material of shower drain: stainless steel 2 mm, AISI 304, DIN 1.4301, EN1253-1
- Mechanically cleanable trap up to the waste pipe
- Possibility to buy a combined odour trap
- Linear drain from stainless steel (hardened by pickling, passivation and electrochemical polishing)
- Self-adhesive tape for quality waterproofing
- Trap firmly connected to the drain 100% waterproofing
- Installation height from 85 mm
- Adjustable height
- The high flow rate is achieved due to the double compartment trap system
- 25 years guarantee