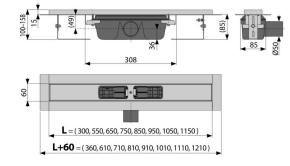

Technical specifications

- Total installation height 100-158 mm
- Minimum thickness of concrete 85 mm
- Resistance of odour trap against the pressure 982 Pa
- Waste pipe diameter 50 mm
- Flow rate 60-68,8 l/min

Load class K3 300 kg

Odour trap 50 mm