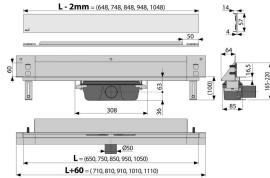

# **Technical specifications**

- Total installation height 165-220 mm
- Minimum thickness of concrete 100 mm
- Resistance of odour trap against the pressure 982 Pa
- Waste pipe diameter 50 mm
- Flow rate 60-68,8 I/min
- Cover width 60 mm
- Installation depth 64 mm
- Odour trap 50 mm