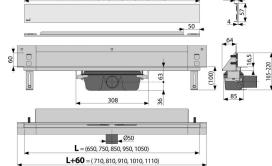

# **Technical specifications**

- Total installation height 165-220 mm
- Minimum thickness of concrete 100 mm
- Resistance of odour trap against the pressure 982 Pa
- Waste pipe diameter 50 mm
- Flow rate 60-68,8 I/min
- Cover width 60 mm
- Installation depth 64 mm
- Odour trap 50 mm