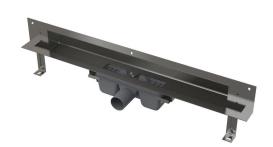

#### **Features**

- Easily removable cover stainless steel matt
- The collar and trap are protected by foil, and the channel itself by a polystyrene
- Trap material: polypropylene
- Material of drainage channel: stainless steel AISI 304, DIN 1.4301
- Mechanically cleanable trap up to the waste pipe
- Possibility to buy a combined odour trap
- Possibility to order with LED backlight
- Linear drain from stainless steel (hardened by pickling, passivation and electrochemical polishing)
- Self-adhesive tape for quality waterproofing
- Trap firmly connected to the drain 100% waterproofing
- Installation depth 64 mm
- The system is placed outside the area of mechanical stress
- Water flows into the drain only between the edge of the floor tiles and the cover of the drain system
- The high flow rate is achieved due to the double compartment trap system
- 25 years guarantee

#### Scope of supply

- Fixing hardware for anchoring the adjustable legs: screw M6 $\times$ 12 2 pcs
- Anchoring set: screw Ø6×50 2 pcs, dowel Ø10 2 pcs, screw Ø4.2×38 3 pcs, dowel Ø8 – 3 pcs
- Installation channel cover
- Stainless steel design grid SHADE matt
- The collar and the odour trap inlet are covered by the protective foil
- Self-adhesive waterproofing tape
- The shower drain is assembled with the odour trap