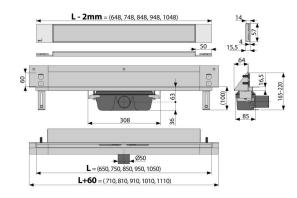

## Technical specifications

- Total installation height 165-220 mm
- Minimum thickness of concrete 100 mm
- Resistance of odour trap against the pressure 982 Pa
- Waste pipe diameter 50 mm
- Flow rate 60-68,8 l/min
- Cover width 60 mm
- Installation depth 64 mm
- Odour trap 50 mm