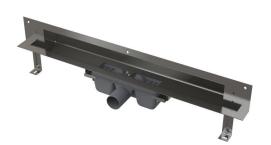

# APZ5-TWIN-650 Spa

Waste system for installation in walls, cover for embedding tiles

#### **Features**

- Easily removable cover for tile insertion into the thickness of 12 mm
- The collar and trap are protected by foil, and the channel itself by a polystyrene
  insert
- Trap material: polypropylene
- Material of drainage channel: stainless steel AISI 304, DIN 1.4301
- Mechanically cleanable trap up to the waste pipe
- Possibility to buy a combined odour trap
- Possibility to order with LED backlight
- Linear drain from stainless steel (hardened by pickling, passivation and electrochemical polishing)
- Self-adhesive tape for quality waterproofing
- Trap firmly connected to the drain 100% waterproofing
- Installation depth 64 mm
- The system is placed outside the area of mechanical stress
- Water flows into the drain only between the edge of the floor tiles and the cover of the drain system
- The high flow rate is achieved due to the double compartment trap system
- 25 years guarantee

#### Scope of supply

- Fixing hardware for anchoring the adjustable legs: screw M6×12 2 pcs
- Anchoring set: screw Ø6×50 2 pcs, dowel Ø10 2 pcs, screw Ø4.2×38 3 pcs, dowel Ø8 – 3 pcs
- Installation channel cover
- Stainless steel cover for embedding tiles
- The collar and the odour trap inlet are covered by the protective foil
- Self-adhesive waterproofing tape
- The shower drain is assembled with the odour trap