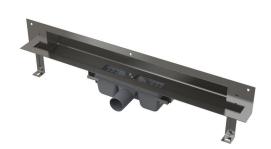

#### **Features**

- Easily removable cover for tile insertion into the thickness of 12 mm
- The collar and trap are protected by foil, and the channel itself by a polystyrene insert
- Trap material: polypropylene
- Material of drainage channel: stainless steel AISI 304, DIN 1.4301
- Mechanically cleanable trap up to the waste pipe
- Possibility to buy a combined odour trap
- Possibility to order with LED backlight
- Linear drain from stainless steel (hardened by pickling, passivation and electrochemical polishing)
- Self-adhesive tape for quality waterproofing
- Trap firmly connected to the drain 100% waterproofing
- Installation depth 64 mm
- The system is placed outside the area of mechanical stress
- Water flows into the drain only between the edge of the floor tiles and the cover of the drain system
- The high flow rate is achieved due to the double compartment trap system
- 25 years guarantee

#### Scope of supply

- Fixing hardware for anchoring the adjustable legs: screw M6×12 2 pcs
- Anchoring set: screw Ø6×50 2 pcs, dowel Ø10 2 pcs, screw Ø4.2×38 3 pcs, dowel Ø8 – 3 pcs
- Installation channel cover
- Stainless steel cover for embedding tiles
- The collar and the odour trap inlet are covered by the protective foil
- Self-adhesive waterproofing tape
- The shower drain is assembled with the odour trap