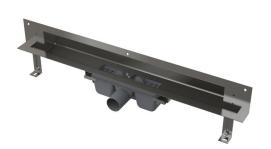

# APZ5-TWIN-950 Spa

Waste system for installation in walls, cover for embedding tiles

#### **Features**

- Easily removable cover for tile insertion into the thickness of 12 mm
- The collar and trap are protected by foil, and the channel itself by a polystyrene
- Trap material: polypropylene
- Material of drainage channel: stainless steel AISI 304, DIN 1.4301
- Mechanically cleanable trap up to the waste pipe
- Possibility to buy a combined odour trap
- Possibility to order with LED backlight
- Linear drain from stainless steel (hardened by pickling, passivation and electrochemical polishing)
- Self-adhesive tape for quality waterproofing
- Trap firmly connected to the drain 100% waterproofing
- Installation depth 64 mm
- The system is placed outside the area of mechanical stress
- Water flows into the drain only between the edge of the floor tiles and the cover of the drain system
- The high flow rate is achieved due to the double compartment trap system
- 25 years guarantee

#### Scope of supply

- Fixing hardware for anchoring the adjustable legs: screw M6 $\times$ 12 2 pcs
- Anchoring set: screw Ø6×50 2 pcs, dowel Ø10 2 pcs, screw Ø4.2×38 3 pcs, dowel Ø8 – 3 pcs
- Installation channel cover
- Stainless steel cover for embedding tiles
- The collar and the odour trap inlet are covered by the protective foil
- Self-adhesive waterproofing tape
- The shower drain is assembled with the odour trap