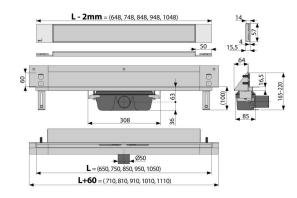

# **Technical specifications**

- Total installation height 165-220 mm
- Minimum thickness of concrete 100 mm
- Resistance of odour trap against the pressure 982 Pa
- Waste pipe diameter 50 mm
- Flow rate 60-68,8 I/min
- Cover width 60 mm
- Installation depth 64 mm
- Odour trap 50 mm