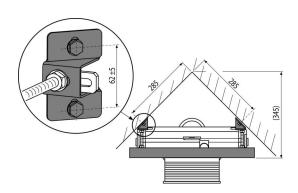

### Application

Features

For fixing mounting frames and pre-wall installation systems into corners

Material: plastic, galvanized steel, stainless steel

# Technical specifications ■ Load test 400 kg

<sup>\*</sup> For more information about warranty visit https://www.alcadrain.com/warranty. © 2025 Alcadrain s.r.o | Changes in dimensions and design reserved. | www.alcadrain.com