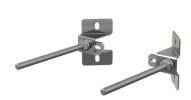

### Application

Features

For fixing mounting frames and pre-wall installation systems into corners

Material: plastic, galvanized steel, stainless steel

#### Scope of supply

- Corner adapter 2 pcs
- Fixation set: screw Ø8×60 4 pcs, dowel Ø12 4 pcs, nut M10 4 pcs, washer Ø8 –