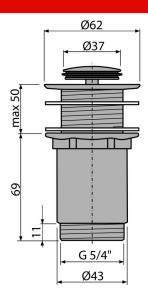

# A394

## Wash-basin CLICK/CLACK waste 5/4", metal without overflow, small plug





#### Application

For plastic and glass wash-basins For wash-basins without overflow to the trap

- Long life CLICK/CLACK mechanism
- Material: metal with chrome finish
- Highly resistant to mechanical damage
- Thread for connection to wash-basin trap 5/4"

#### Scope of supply

- Chrome-plated metal plug
- Silicone gasket 2 pcs
- Shower waste body

## Order number, Logistic information

| Warranty | Norms         |                            |                            | · ·                |
|----------|---------------|----------------------------|----------------------------|--------------------|
| A394     | 8595580500337 | 0,38   15,08   442,2 kg    | 100×75×75   390×240×300 mm | 40   1120 pcs      |
| Code     | EAN           | (piece   packing   palett) | (piece   packing)