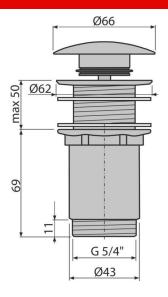

# alca

## A395 Wash-basin CLICK/CLACK waste 5/4", metal without overflow, big plug





### Application

For plastic and glass wash-basins For wash-basins without overflow

#### Features

- Long life CLICK/CLACK mechanism
- Material: metal with chrome finish
- Highly resistant to mechanical damage •
- Thread for connection to wash-basin trap 5/4"

- Scope of supply Chrome-plated metal plug
- Silicone gasket 2 pcs
- Shower waste body

#### Order number, Logistic information

| Code                     | EAN    | Weight<br>(piece   packing   palett) | Dimensions<br>(piece   packing) | Quantity<br>(packing   palett) |
|--------------------------|--------|--------------------------------------|---------------------------------|--------------------------------|
|                          |        |                                      |                                 |