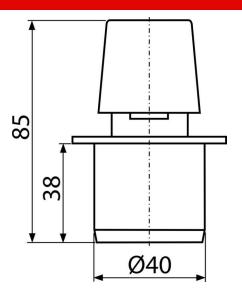

#### Order number, Logistic information

| Code                    | EAN               | Weight<br>(piece   packing   palett) | Dimensions<br>(piece   packing) | Quantity<br>(packing   palett) |
|-------------------------|-------------------|--------------------------------------|---------------------------------|--------------------------------|
| APH40                   | 8595580500429     | 0,04   2,78   97,7 kg                | 85×50×50   790×390×390 mm       | 75   2100 pcs                  |
| Warranty<br>2/2 years * | Norms<br>EN 12380 |                                      |                                 |                                |