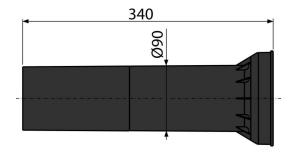

## Features

Material: polypropylene

Scope of supply

Direct socket for connecting a wall-hung WC bowl to the waste pipe, polypropylene, Ø90 mm, including seals Seal

.

## Order number, Logistic information

|             |               | Weight                     | Dimensions                 | Quantity           |
|-------------|---------------|----------------------------|----------------------------|--------------------|
| Code        | EAN           | (piece   packing   palett) | (piece   packing)          | (packing   palett) |
| M148        | 8595580500436 | 0,49   7,31   137,0 kg     | 340×90×90   590×430×390 mm | 15   240 pcs       |
| Warranty    | Norms         |                            |                            |                    |
| 2/2 years * | EN 476        |                            |                            |                    |