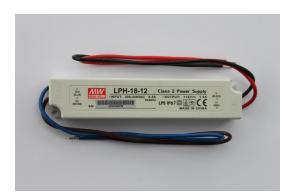

# **AEZ320**

Power supply 230 V AC/12 V DC/18 W, IP67

## Warranty

2/2 years \*

- Technical specifications

  Degree of protection IP67

  Input voltage 230 V AC

  Performance: max. 18 W

- Output voltage 12 V DC
- Output current max. 1,5 A