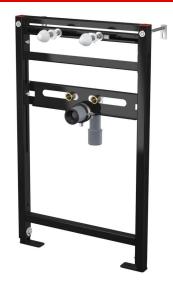

### **Mounting frame for wash-basin**

#### Application

For mounting in front of a support wall or in to a plasterboard construction For installation deck mounted faucet For wall-hung sinks

# Features

- The frame allows the anchoring to a separate sufficiently strong plasterboard partition, in front of the bearing wall
- Material: powder-coated metal
- Adjustable anchor feet and a spring-lock system, with a range of 0–200 mm
- Water supply pitch 80–300 mm
- Self-supporting frame
- Height adjustable partitions

#### Scope of supply

- Fixation material for washbasins: bolt M10×100 2 pcs
- Fixation set: screw Ø8×60 4 pcs, dowel Ø12 4 pcs
- Covers for the fixing material
- Connection fittings G1/2"-G1/2"
- Mounting frame