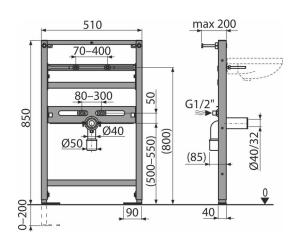

# Features

- The frame allows the anchoring to a separate sufficiently strong plasterboard partition, in front of the bearing wall
- Material: powder-coated metal
- Adjustable anchor feet and a spring-lock system, with a range of 0–200 mm
- Water supply pitch 80–300 mm
- Self-supporting frame
- Height adjustable partitions

#### Scope of supply

- Fixation material for washbasins: bolt M10×100 2 pcs
- Fixation set: screw Ø8×60 4 pcs, dowel Ø12 4 pcs
- Covers for the fixing material
- Connection fittings G1/2"-G1/2"
- Mounting frame

#### **Technical specifications**

Load test 150 kg

<sup>\*</sup> For more information about warranty visit https://www.alcadrain.com/warranty.
© 2024 Alcadrain s.r.o | Changes in dimensions and design reserved. | www.alcadrain.com