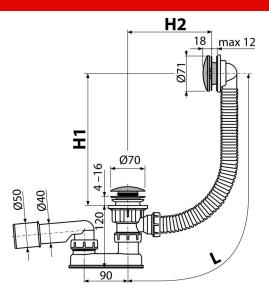

#### Features

- The length of the bathtub trap 80 cm
- Overflow flexi pipe
- Closing waste by CLICK/CLACK
- Bath waste and overflow system
- Wet odour trap with swivel elbow

### Scope of supply

- Assembly kit
- Chrome-plated metal grid and overflow cover
- Chrome-plated metal plug
- Chrome-plated brass outlet
- Waste and trap body with overflow
- Profiled seal
- Odour trap of polypropylene, thermally and chemically resistant, longitudinally welded

Technical specifications

Resistance of odour trap against the pressure 588 Pa

Flow rate 48,6 l/min

Overflow flow rate 42 l/min

- Thermal resistance 95 °C
- Odour trap 50 mm

1