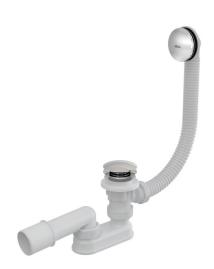

## A504KM-80 Bath CLICK/CLACK waste and trap, metal

#### Features

- The length of the bathtub trap 80 cm
- Overflow flexi pipe
- Closing waste by CLICK/CLACK
- Bath waste and overflow system
- Wet odour trap with swivel elbow

### Scope of supply

- Assembly kit
- Chrome-plated metal grid and overflow cover
- Chrome-plated metal plug
- Chrome-plated brass outlet
- Waste and trap body with overflow
- Profiled seal
- Odour trap of polypropylene, thermally and chemically resistant, longitudinally welded