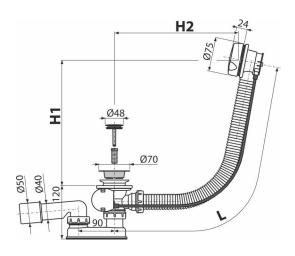

#### Features

- The length of the bathtub trap 100 cm
- Overflow flexi pipe
- Closing waste by pop-up mechanism
- Bath waste and overflow system
- Wet odour trap with swivel elbow

## Scope of supply

- White plastic control knob
- Assembly kit
- Chrome-plated metal plug
- Chrome-plated brass outlet grid
- Waste and trap body with overflow
- Profiled seal
- Odour trap of polypropylene, thermally and chemically resistant, longitudinally welded

2/3 years

- Technical specifications
- Resistance of odour trap against the pressure 588 Pa
- Flow rate 51,6 l/min

• Overflow flow rate 42 l/min

- Thermal resistance 95 °C
- . Odour trap 50 mm

1