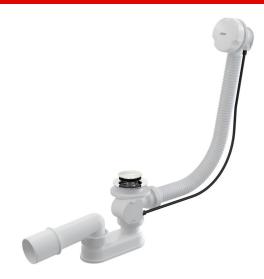

# A51B-100

Bath pop-up waste and trap, chrome/white

#### Application

To drain the water from the bath to the waste For bathtubs with drain outlet Ø52 mm For standard size bathtubs

#### Features

- The length of the bathtub trap 100 cm
- Overflow flexi pipe
- Closing waste by pop-up mechanism
- Bath waste and overflow system
- Wet odour trap with swivel elbow