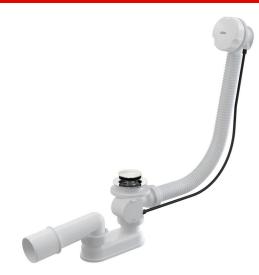

## A51B-120 Bath pop-up waste and trap, white

#### Application

To drain the water from the bath to the waste For bathtubs with drain outlet Ø52 mm For standard size bathtubs

#### Features

- The length of the bathtub trap 120 cm
- Overflow flexi pipe
- Closing waste by pop-up mechanism
- Bath waste and overflow system
- Wet odour trap with swivel elbow
- Scope of supply

#### White plastic control knob

- Assembly kit
- Chrome-plated metal plug
- Chrome-plated brass outlet grid
- Waste and trap body with overflow
- Profiled seal
- Odour trap of polypropylene, thermally and chemically resistant, longitudinally welded