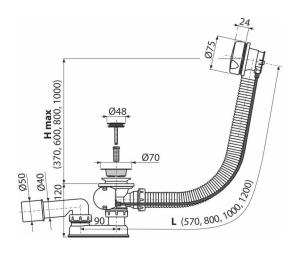

#### Features

- The length of the bathtub trap 120 cm
- Overflow flexi pipe
- Closing waste by pop-up mechanism
- Bath waste and overflow system
- Wet odour trap with swivel elbow
- Scope of supply

#### White plastic control knob

- Assembly kit
- Chrome-plated metal plug
- Chrome-plated brass outlet grid
- Waste and trap body with overflow
- Profiled seal
- Odour trap of polypropylene, thermally and chemically resistant, longitudinally welded

Technical specifications

Resistance of odour trap against the pressure 588 Pa

Flow rate 51,6 l/min

Overflow flow rate 42 l/min

- Thermal resistance 95 °C
- Odour trap 50 mm