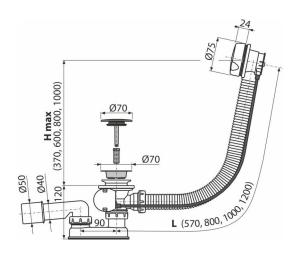

#### Features

- The length of the bathtub trap 80 cm
- Overflow flexi pipe
- Closing waste by pop-up mechanism
- Bath waste and overflow system
- Wet odour trap with swivel elbow

2/3 years

- Technical specifications
- Resistance of odour trap against the pressure 588 Pa
- Flow rate 51,6 l/min

• Overflow flow rate 42 l/min

- Thermal resistance 95 °C
- . Odour trap 50 mm