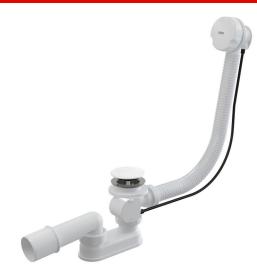

## A51BM-100

Bath pop-up waste and trap, white

#### Features

- The length of the bathtub trap 100 cm
- Overflow flexi pipe
- Closing waste by pop-up mechanism
- Bath waste and overflow system
- Wet odour trap with swivel elbow

### Scope of supply

- White plastic control knob
- White plastic plug
- Assembly kit
- Chrome-plated stainless steel outlet grid
- Waste and trap body with overflow
- Profiled seal
- Odour trap of polypropylene, thermally and chemically resistant, longitudinally welded