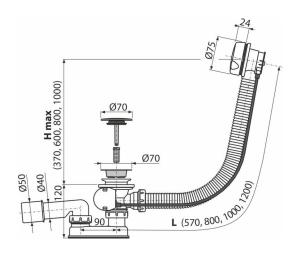

#### Features

- The length of the bathtub trap 100 cm
- Overflow flexi pipe
- Closing waste by pop-up mechanism
- Bath waste and overflow system
- Wet odour trap with swivel elbow

z/s years

- Technical specifications
- Resistance of odour trap against the pressure 588 Pa
- Flow rate 51,6 l/min
- Overflow flow rate 42 l/min
- Thermal resistance 95 °C
- Odour trap 50 mm

1