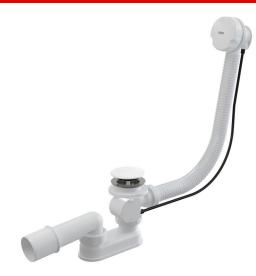

# A51BM-120

Bath pop-up waste and trap, white

#### Application

To drain the water from the bath to the waste For bathtubs with drain outlet Ø52 mm For standard size bathtubs

#### Features

- The length of the bathtub trap 120 cm
- Overflow flexi pipe
- Closing waste by pop-up mechanism
- Bath waste and overflow system
- Wet odour trap with swivel elbow

## Scope of supply

- White plastic control knob
- White plastic plug
- Assembly kit
- Chrome-plated stainless steel outlet grid
- Waste and trap body with overflow
- Profiled seal
- Odour trap of polypropylene, thermally and chemically resistant, longitudinally welded