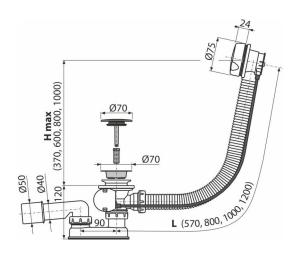

#### Features

- The length of the bathtub trap 120 cm
- Overflow flexi pipe
- Closing waste by pop-up mechanism
- Bath waste and overflow system
- Wet odour trap with swivel elbow

## Scope of supply

- White plastic control knob
- White plastic plug
- Assembly kit
- Chrome-plated stainless steel outlet grid
- Waste and trap body with overflow
- Profiled seal
- Odour trap of polypropylene, thermally and chemically resistant, longitudinally welded

2/3 years

Technical specifications

Resistance of odour trap against the pressure 588 Pa 

Flow rate 51,6 l/min

• Overflow flow rate 42 l/min

- Thermal resistance 95 °C
- . Odour trap 50 mm