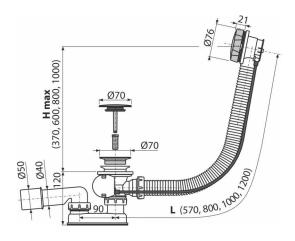

#### Features

- The length of the bathtub trap 120 cm
- Overflow flexi pipe
- Closing waste by pop-up mechanism
- Bath waste and overflow system
- Wet odour trap with swivel elbow

2/3 years

Technical specifications

Resistance of odour trap against the pressure 588 Pa 

Flow rate 51,6 l/min

• Overflow flow rate 42 l/min

- Thermal resistance 95 °C
- . Odour trap 50 mm

1