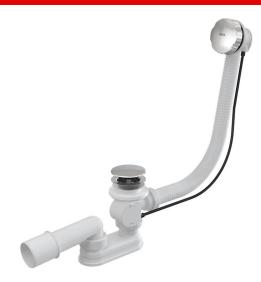

## A55KM-120

Bath pop-up waste and trap, metal

#### Application

To drain the water from the bath to the waste For bathtubs with drain outlet Ø52 mm For standard size bathtubs

#### Features

- The length of the bathtub trap 120 cm
- Overflow flexi pipe
- Closing waste by pop-up mechanism
- Bath waste and overflow system
- Wet odour trap with swivel elbow

#### Assembly kit

- Chrome-plated metal control knob
- Chrome-plated stainless steel outlet grid
- Chrome-plated plastic plug
- Waste and trap body with overflow
- Profiled seal
- Odour trap of polypropylene, thermally and chemically resistant, longitudinally welded