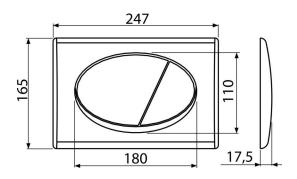

## Application

For pre-wall installation systems and concealed WC cisterns

Features

- Double-acting mechanical flushing
- Compatible for all pre-wall installation systems and cisterns for building into solid walls Alca
- Material: plastic
- Surface finish: gold

## Scope of supply

- Template for correct flush plate setup
- Flushing mechanism screws 2 pcs
- Flush plate
- Fixing frame of the flush plate
- Threaded frame clamp 2 pcs

## Order number, Logistic information

|      |               | Weight                     | Dimensions                  | Quantity           |
|------|---------------|----------------------------|-----------------------------|--------------------|
| Code | EAN           | (piece   packing   palett) | (piece   packing)           | (packing   palett) |
| M75