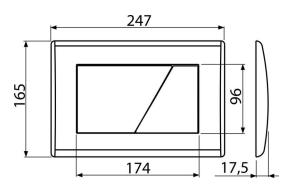

### **Features**

- Double-acting mechanical flushing
   Compatible for all pre-wall installation systems and cisterns for building into solid walls Alca
- Material: plastic
- Surface finish: chrome-polished/matt

- Scope of supply
   Flushing mechanism screw 2 pcs
- Flush plate
- Fixing frame of the flush plate
- Threaded frame clamp 2 pcs