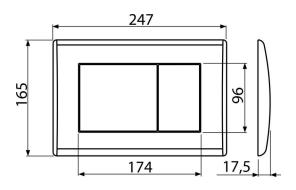

## Order number, Logistic information

|      |               | Weight                     | Dimensions                  | Quantity           |
|------|---------------|----------------------------|-----------------------------|--------------------|
| Code | EAN           | (piece   packing   palett) | (piece   packing)           | (packing   palett) |
| M275 | 8595580501662 | 0,40   9,91   297,4 kg     | 250×40×175   595×245×395 mm | 25   700 pcs       |