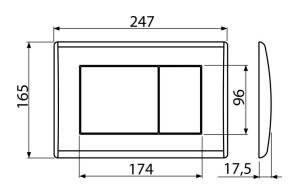

#### Features

- Double-acting mechanical flushing
- Compatible for all pre-wall installation systems and cisterns for building into solid walls Alca
- Material: plastic
- Surface finish: black-matt with antibacterial properties (ensured by the content of silver compounds)

#### Scope of supply

- Template for correct flush plate setup
- Flushing mechanism screws 2 pcs
- Flush plate
- Fixing frame of the flush plate
- Threaded frame clamp 2 pcs