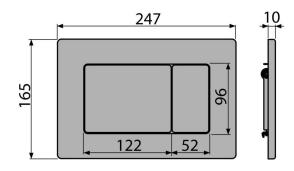

#### Order number, Logistic information

| M279 | 8595580501693 | 0.90   8.99   271.8 kg     | 250×40×175   390×240×300 mm | 10   280 pcs       |
|------|---------------|----------------------------|-----------------------------|--------------------|
| Code | EAN           | (piece   packing   palett) | (piece   packing)           | (packing   palett) |
|      |               | Weight                     | Dimensions                  | Quantity           |