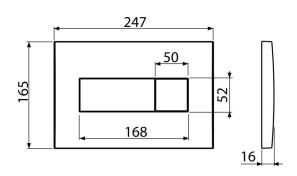

# **M375**

# Flush plate for pre-wall installation systems, gold-polished

#### Scope of supply

- Template for correct flush plate setup
- Flushing mechanism screws 2 pcs
- Flush plate
- Fixing frame of the flush plate
- Threaded frame clamp 2 pcs