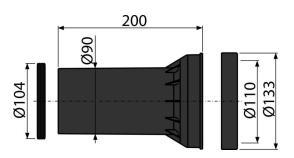

## Scope of supply

 Direct socket for connecting a wall-hung WC bowl to the waste pipe, polypropylene, Ø90 mm, including seals

Seal 2 pcs

Order number, Logistic information

| order number, Eogistic information |               |                            |                              |                    |
|------------------------------------|---------------|----------------------------|------------------------------|--------------------|
|                                    |               | Weight                     | Dimensions                   | Quantity           |
| Code                               | EAN           | (piece   packing   palett) | (piece   packing)            | (packing   palett) |
| M902                               | 8595580501860 | 0,33   6,61   125,7 kg     | 200×133×133   590×430×390 mm | 20   320 pcs       |
| Warranty                           | Norms         |                            |                              |                    |
| 2/2 years *                        | EN 476        |                            |                              |                    |