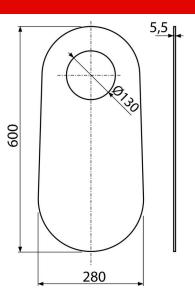

# Order number, Logistic information

| Code | EAN           | Weight<br>(piece   packing   palett) | Dimensions<br>(piece   packing) | Quantity<br>(packing   palett) |
|------|---------------|--------------------------------------|---------------------------------|--------------------------------|
| M920 | 8595580501945 | 0,06   9,56   58,2 kg                | 600×280×5,5   640×610×530 mm    | 150   600 pcs                  |