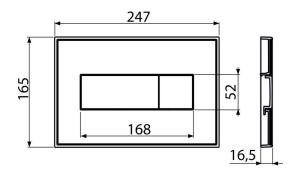

## Scope of supply

- Flush plate
- Fixing frame of the flush plate
- Threaded frame clamp 2 pcs