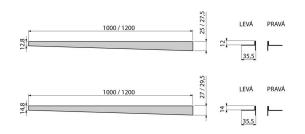

## Order number, Logistic information

| Code         | EAN           | Weight<br>(piece   packing   palett) | Dimensions<br>(piece   packing) | Quantity<br>(packing   palett) |
|--------------|---------------|--------------------------------------|---------------------------------|--------------------------------|
| APZ901M/1000 | 8595580502799 | 0,33   0,33   - kg                   | 1000×36×27,5   – mm             | 1   - pc                       |

Warranty 2/5 years \*

Technical specificationsFlange height 12 mm