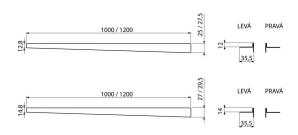

#### Scope of supply

Strip

Order number, Logistic information

|              |               | Weight                     | Dimensions          | Quantity           |
|--------------|---------------|----------------------------|---------------------|--------------------|
| Code         | EAN           | (piece   packing   palett) | (piece   packing)   | (packing   palett) |
| APZ902M/1000 | 8595580502805 | 0,33   0,33   - kg         | 1000×36×27,5   – mm | 1   - pc           |

## Technical specifications

■ Flange height 12 mm