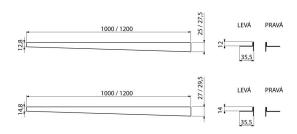

## Application

The sloping strip helps cover the transition area generated during the construction of the sloped shower and non-sloped part of the floor, tile thickness

12 mm

## Scope of supply

Strip

Order number, Logistic information

|              |               | Weight                     | Dimensions          | Quantity           |
|--------------|---------------|----------------------------|---------------------|--------------------|
| Code         | EAN           | (piece   packing   palett) | (piece   packing)   | (packing   palett) |
| APZ903M/1000 | 8595580502812 | 0,35   0,35   - kg         | 1000×36×29,5   – mm | 1   - pc           |

## Technical specifications

Flange height 14 mm