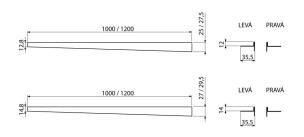

#### Order number, Logistic information

| Code         | EAN           | Weight<br>(piece   packing   palett) | Dimensions<br>(piece   packing) | Quantity<br>(packing   palett) |
|--------------|---------------|--------------------------------------|---------------------------------|--------------------------------|
| APZ904M/1000 | 8595580502829 | 0,35   0,35   - kg                   | 1000×36×29,5   – mm             | 1   - pc                       |

Warranty 2/5 years \*

2/3 years

Technical specificationsFlange height 14 mm