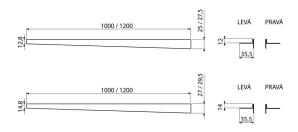

#### Order number, Logistic information

|              |               | Weight                     | Dimensions          | Quantity           |
|--------------|---------------|----------------------------|---------------------|--------------------|
| Code         | EAN           | (piece   packing   palett) | (piece   packing)   | (packing   palett) |
| APZ901M/1200 | 8595580502850 | 0,39   0,39   - kg         | 1200×36×27,5   - mm | 1   - pc           |

### Technical specifications

Flange height 12 mm