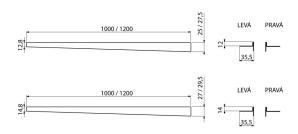

#### Scope of supply

Strip

Order number, Logistic information

|              |               | Weight                     | Dimensions          | Quantity           |
|--------------|---------------|----------------------------|---------------------|--------------------|
| Code         | EAN           | (piece   packing   palett) | (piece   packing)   | (packing   palett) |
| APZ902M/1200 | 8595580502867 | 0,39   0,39   - kg         | 1200×36×27,5   – mm | 1   - pc           |

### Technical specifications

■ Flange height 12 mm