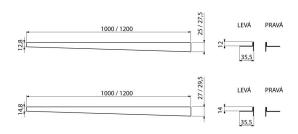

## Application

The sloping strip helps cover the transition area generated during the construction of the sloped shower and non-sloped part of the floor, tile thickness

12 mm

## Scope of supply

Strip

Order number, Logistic information

|              |               | Weight                     | Dimensions          | Quantity           |
|--------------|---------------|----------------------------|---------------------|--------------------|
| Code         | EAN           | (piece   packing   palett) | (piece   packing)   | (packing   palett) |
| APZ903M/1200 | 8595580502874 | 0,43   0,43   - kg         | 1200×36×29,5   – mm | 1   - pc           |

## Technical specifications

Flange height 14 mm