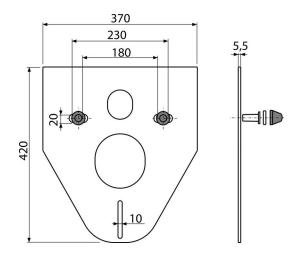

### Application

For mounting ceramics with connecting pitches 180 mm and 230 mm To compensate the inequalities between the ceramics and the tiles For WC and wall-hung bidet

## Order number, Logistic information

|        |               | Weight                     | Dimensions                   | Quantity           |
|--------|---------------|----------------------------|------------------------------|--------------------|
| Code   | EAN           | (piece   packing   palett) | (piece   packing)            | (packing   palett) |
| M910CR | 8595580503000 | 0,22   10,88   194,1 kg    | 420×370×5,5   590×430×390 mm | 50   800 pcs       |