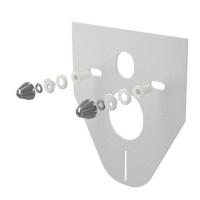

## Scope of supply

- Chrome cap 2 pcs
- Insulation board
- Washer for insulation boards 2 pcs
- Nut washer 2 pcs
- Insulation board insert 2 pcs