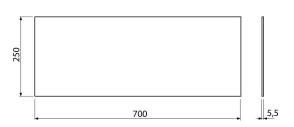

### Order number, Logistic information

|      |               | Weight                     | Dimensions                   | Quantity           |
|------|---------------|----------------------------|------------------------------|--------------------|
| Code | EAN           | (piece   packing   palett) | (piece   packing)            | (packing   palett) |
| M940 | 8595580503024 | 0,07   6,77   60,6 kg      | 700×250×5,5   640×610×530 mm | 100   600 pcs      |