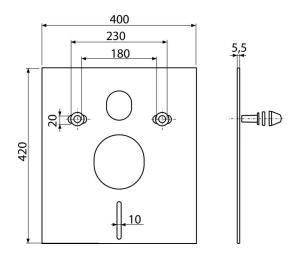

#### Application

For mounting ceramics with connecting pitches 180 mm and 230 mm To compensate the inequalities between the ceramics and the tiles For WC and wall-hung bidet

## Order number, Logistic information

|      |               | Weight                     | Dimensions                   | Quantity           |
|------|---------------|----------------------------|------------------------------|--------------------|
| Code | EAN           | (piece   packing   palett) | (piece   packing)            | (packing   palett) |
| M930 | 8595580503031 | 0,13   6,47   123,4 kg     | 420×400×5,5   590×430×390 mm | 50   800 pcs       |