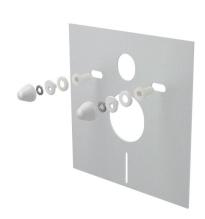

#### Scope of supply

- Insulation board
- Cover 2 pcs (white)
- Washer for insulation boards 2 pcs
- Nut washer 2 pcs
- Insulation board insert 2 pcs