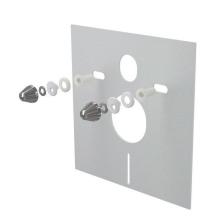

# **M930CR**

Noise insulation for wall-hung WC and bidets with accessories including cover cap (chrome)

### Scope of supply

- Chrome cap 2 pcs
- Insulation board
- Washer for insulation boards 2 pcs
- Nut washer 2 pcs
- Insulation board insert 2 pcs