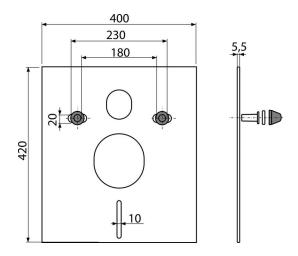

## Order number, Logistic information

|        |               | Weight                     | Dimensions                   | Quantity           |
|--------|---------------|----------------------------|------------------------------|--------------------|
| Code   | EAN           | (piece   packing   palett) | (piece   packing)            | (packing   palett) |
| M930CR | 8595580503048 | 0,21   10,64   190,2 kg    | 420×400×5,5   590×430×390 mm | 50   800 pcs       |