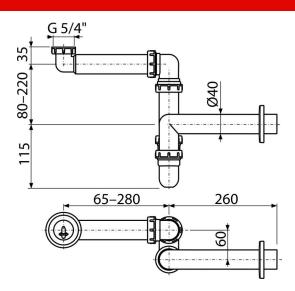

## **A434**

Space-saving wash-basin trap DN40 with coupling nut 5/4"

#### Features

- Material: polypropylene
- Connection to waste pipe Ø40 mm

#### Scope of supply

- Nut to connect wash-basin waste 5/4"
- Plastic rosette
- Waste and trap body

# Warranty 2/3 years \*

- Technical specifications
  Flow rate 60 l/min
  Thermal resistance 95 °C
- Odour trap 64 mm