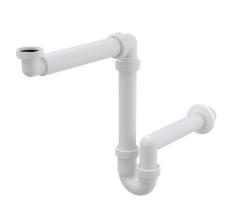

## **A434**

Space-saving wash-basin trap DN40 with coupling nut 5/4"

#### For wash-basin

To save space under the wash-basin

#### Features

- Material: polypropylene
- Connection to waste pipe Ø40 mm

#### Scope of supply

- Nut to connect wash-basin waste 5/4"
- Plastic rosette
- Waste and trap body