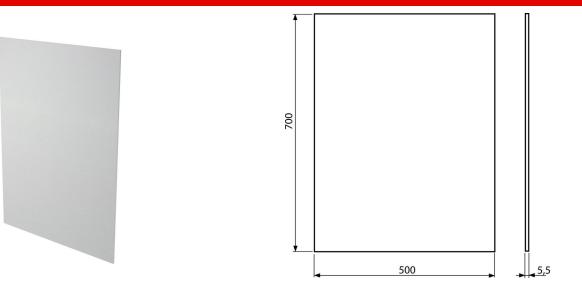

# Scope of supply Insulation board

## Order number, Logistic information

|      |               | Weight                     | Dimensions                   | Quantity           |
|------|---------------|----------------------------|------------------------------|--------------------|
| Code | EAN           | (piece   packing   palett) | (piece   packing)            | (packing   palett) |
| M950 | 8595580503147 | 0,08   4,60   38,4 kg      | 700×500×5,5   640×610×530 mm | 60   240 pcs       |