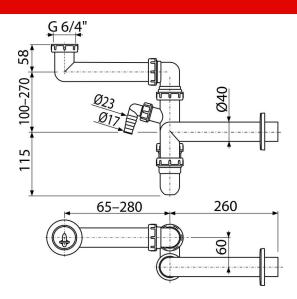

# A872P

Space-saving sink trap with a connector and coupling nut 6/4"

# Features

- Material: polypropylene
- Connection to waste pipe Ø40 mm
- To save space under the wash-basin
- With connector for washing machine or dishwasher

#### Norms EN 274

Technical specifications

- Hose connector 17-23 mm
- Flow rate 60 l/minThermal resistance 95 °C
- Odour trap 64 mm