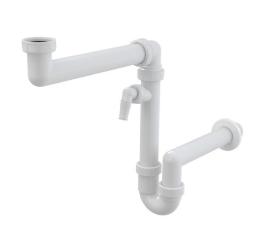

# A872P

Space-saving sink trap with a connector and coupling nut 6/4"

# Features

- Material: polypropylene
- Connection to waste pipe Ø40 mm
- To save space under the wash-basin
- With connector for washing machine or dishwasher

# Scope of supply

- Nut to connect sink waste 6/4"
- Plastic rosette
- Sink trap body with connector