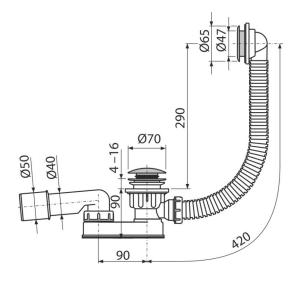

#### Features

- Overflow flexi pipe
- Reduced installation height
- Closing waste by CLICK/CLACK
- Shower waste and overflow system
- Wet odour trap with swivel elbow

### Scope of supply

- Waste outlet wrench 6/4"
- Assembly kit
- Chrome-plated metal plug
- Chrome-plated brass outlet grid
- Chrome-plated plastic overflow grid
- Waste and trap body with overflow
- Odour trap of polypropylene, thermally and chemically resistant

### **Technical specifications**

- Resistance of odour trap against the pressure 588 Pa
- Flow rate 48,6 l/min
- Overflow flow rate 42 l/min
- Thermal resistance 98 °C