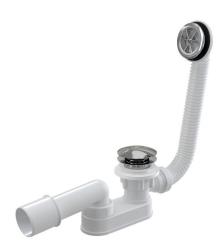

# Shower waste and trap CLICK/CLACK, metal

#### Application

To drain the water from the deep shower tray For shower trays with overflow For bathtubs with drain outlet DN52

#### Features

- Overflow flexi pipe
- Reduced installation height
- Closing waste by CLICK/CLACK
- Shower waste and overflow system
- Wet odour trap with swivel elbow

### Scope of supply

- Waste outlet wrench 6/4"
- Assembly kit
- Chrome-plated metal plug
- Chrome-plated brass outlet grid
- Chrome-plated plastic overflow grid
- Waste and trap body with overflow
- Odour trap of polypropylene, thermally and chemically resistant