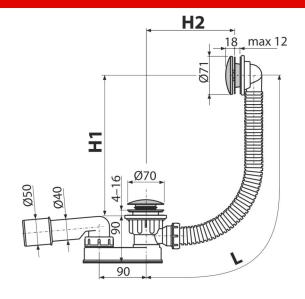

#### Features

- The length of the bathtub trap 57 cm
- Overflow flexi pipe
- Reduced installation height
- Closing waste by CLICK/CLACK
- Bath waste and overflow systemWet odour trap with swivel elbow

### Technical specifications

- Resistance of odour trap against the pressure 588 Pa
- Flow rate 48,6 l/min
- Overflow flow rate 42 l/min
- Thermal resistance 95 °C
- Odour trap 43 mm