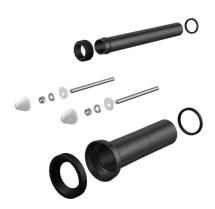

#### Scope of supply

- Fixation material for fixing the WC pan: threaded rod M12 2 pcs, washers 4 pcs , cover 2 pcs, nut 2 pcs, thread protector 2 pcs
- Direct socket for connecting a wall-hung WC bowl to the waste pipe, polypropylene, Ø90 mm, including seals
- Jumper for connection of wall-hung WC pan to the water supply from the cistern, polypropylene, Ø45 mm, including seals and wrapping seal