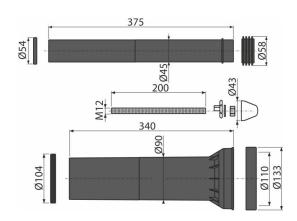

### Order number, Logistic information

| order namber, 20gistic morniadori |               |                            |                              |                    |
|-----------------------------------|---------------|----------------------------|------------------------------|--------------------|
|                                   |               | Weight                     | Dimensions                   | Quantity           |
| Code                              | EAN           | (piece   packing   palett) | (piece   packing)            | (packing   palett) |
| M9000                             | 8595580503963 | 1,03   10,32   185,1 kg    | 340×133×133   590×430×390 mm | 10   160 pcs       |
| Warranty                          | Norms         |                            |                              |                    |